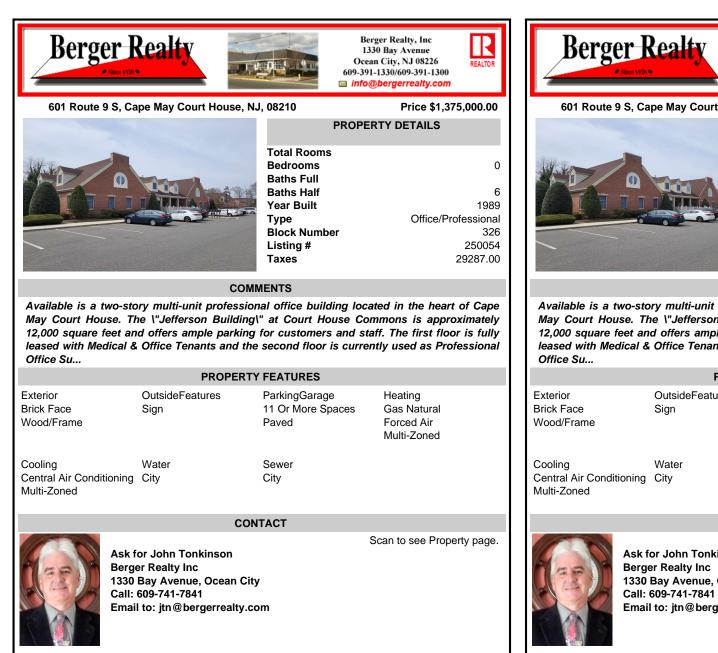

## Berger Realty, Inc 1330 Bay Avenue Ocean City, NJ 08226 609-391-1330/609-391-1300 info@bergerrealty.com 601 Route 9 S, Cape May Court House, NJ, 08210 Price \$1,375,000.00 **PROPERTY DETAILS** Total Rooms Bedrooms 0 **Baths Full Baths Half** 6 Year Built 1989 Type Office/Professional **Block Number** 326 Listing # 250054 Taxes 29287.00 COMMENTS Available is a two-story multi-unit professional office building located in the heart of Cape May Court House. The \"Jefferson Building\" at Court House Commons is approximately 12,000 square feet and offers ample parking for customers and staff. The first floor is fully leased with Medical & Office Tenants and the second floor is currently used as Professional PROPERTY FEATURES **OutsideFeatures** ParkingGarage Heating 11 Or More Spaces Gas Natural Forced Air Paved Multi-Zoned Sewer City CONTACT Scan to see Property page. Ask for John Tonkinson 1330 Bay Avenue, Ocean City Email to: jtn@bergerrealty.com