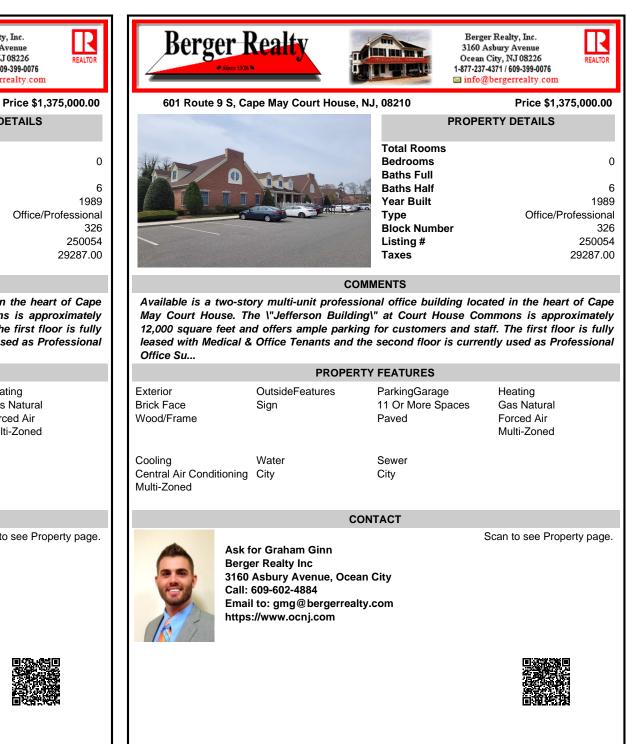

## COMMENTS

Available is a two-story multi-unit professional office building located in the heart of Cape May Court House. The \"Jefferson Building\" at Court House Commons is approximately 12,000 square feet and offers ample parking for customers and staff. The first floor is fully leased with Medical & Office Tenants and the second floor is currently used as Professional Office Su...