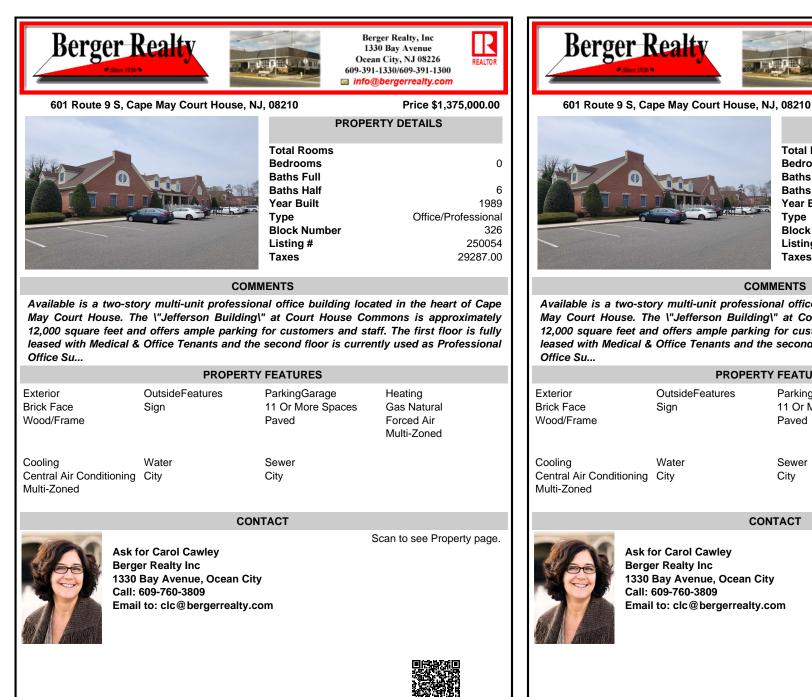

Berger Realty, Inc 1330 Bay Avenue Ocean City, NJ 08226 609-391-1330/609-391-1300 info@bergerrealty.com Price \$1,375,000.00 **PROPERTY DETAILS** Total Rooms Bedrooms 0 **Baths Full Baths Half** 6 Year Built 1989 Type Office/Professional **Block Number** 326 Listing # 250054 Taxes 29287.00 COMMENTS Available is a two-story multi-unit professional office building located in the heart of Cape May Court House. The \"Jefferson Building\" at Court House Commons is approximately 12,000 square feet and offers ample parking for customers and staff. The first floor is fully leased with Medical & Office Tenants and the second floor is currently used as Professional PROPERTY FEATURES ParkingGarage Heating 11 Or More Spaces Gas Natural Forced Air Paved Multi-Zoned Sewer