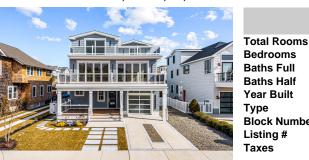

CONTACT

1

2025

36.03

250046

9999.00

Single Family

| PROPERTY DETAILS |               |  |  |  |  |
|------------------|---------------|--|--|--|--|
| otal Rooms       | 14            |  |  |  |  |
| edrooms          | 5             |  |  |  |  |
| aths Full        | 5             |  |  |  |  |
| aths Half        | 1             |  |  |  |  |
| ear Built        | 2025          |  |  |  |  |
| уре              | Single Family |  |  |  |  |
| lock Number      | 36.03         |  |  |  |  |
| isting #         | 250046        |  |  |  |  |

9999.00

COMMENTS

Situated just 8 homes from the 37th Street beach path, this brand-new ZRM Builders, custom single-family home offers 5 bedrooms, 5.5 bathrooms, and 3,800 square feet of thoughtfully designed living space. Located on a prime block, just one cross street to the beach and only 4 blocks into town, this is a true park-and-walk location for everything. The exterior features pain...