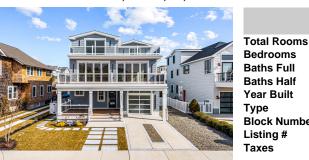

| сомм | ENTS |
|------|------|

**Baths Half** 

Year Built

Listing #

Taxes

**Block Number** 

Туре

Situated just 8 homes from the 37th Street beach path, this brand-new ZRM Builders, custom single-family home offers 5 bedrooms, 5.5 bathrooms, and 3,800 square feet of thoughtfully designed living space. Located on a prime block, just one cross street to the beach and only 4 blocks into town, this is a true park-and-walk location for everything. The exterior features pain...

9999.00

COMMENTS

Situated just 8 homes from the 37th Street beach path, this brand-new ZRM Builders, custom single-family home offers 5 bedrooms, 5.5 bathrooms, and 3,800 square feet of thoughtfully designed living space. Located on a prime block, just one cross street to the beach and only 4 blocks into town, this is a true park-and-walk location for everything. The exterior features pain...