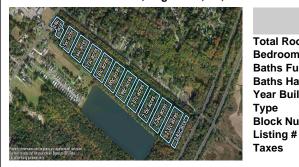

Berger Realty, Inc 1330 Bay Avenue Ocean City, NJ 08226 609-391-1330/609-391-1300 info@bergerrealty.com

250044

9411.00

0 Route 9 South, Edgewood, NJ, 08242

Price \$1,950,000.00

### PROPERTY DETAILS **Total Rooms Bedrooms Baths Full** 0 **Baths Half** Year Built Type Vacant Lot **Block Number** 1153

## **COMMENTS**

Taxes

Attention Developers and Investors!! Excellent development opportunity of approximately 20 acres in the rapidly expanding area of Edgewood/Rio Grande. The vacant property runs from the east side of Route 9 (approximately 177' frontage) to the Garden State Parkway, on the south side of Edgewood Avenue. Middle Township confirmed there is potential sewer access in the vi...