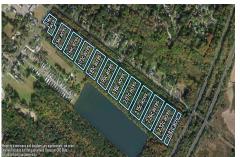

250044

9411.00

0 Route 9 South, Edgewood, NJ, 08242

Price \$1,950,000.00 PROPERTY DETAILS

# **Total Rooms Bedrooms Baths Full Baths Half** Year Built Type Vacant Lot **Block Number** 1153

## COMMENTS

Listing #

Taxes

Attention Developers and Investors!! Excellent development opportunity of approximately 20 acres in the rapidly expanding area of Edgewood/Rio Grande. The vacant property runs from the east side of Route 9 (approximately 177' frontage) to the Garden State Parkway, on the south side of Edgewood Avenue. Middle Township confirmed there is potential sewer access in the vi...