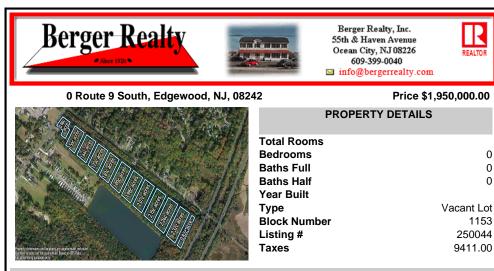

## COMMENTS

Attention Developers and Investors!! Excellent development opportunity of approximately 20 acres in the rapidly expanding area of Edgewood/Rio Grande. The vacant property runs from the east side of Route 9 (approximately 177' frontage) to the Garden State Parkway, on the south side of Edgewood Avenue. Middle Township confirmed there is potential sewer access in the vi...