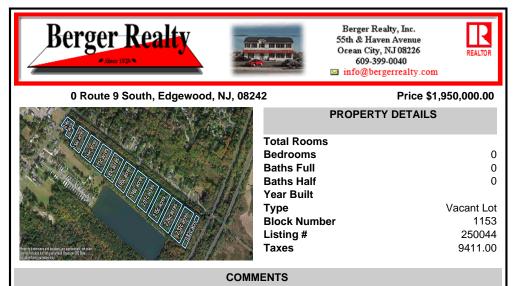

## COMMENTS

Attention Developers and Investors!! Excellent development opportunity of approximately 20 acres in the rapidly expanding area of Edgewood/Rio Grande. The vacant property runs from the east side of Route 9 (approximately 177' frontage) to the Garden State Parkway, on the south side of Edgewood Avenue. Middle Township confirmed there is potential sewer access in the vi...