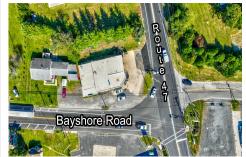

PROPERTY DETAILS

449 Route 47 S, Green Creek, NJ, 08219

Price \$399,000.00

Total Rooms
Bedrooms 0
Baths Full
Baths Half 2
Year Built 1955
Type Commercial/Industrial
Block Number 389
Listing # 250021
Taxes 4404.00

# COMMENTS

YOU GET 2 COMMERCIAL BUILDINGS FOR THE PRICE OF ONE! GREAT FAMILY-OWNED BUSINESS OPPORTUNITY WITH HIGH TRAFFIC VISIBILITY! ARE YOU LOOKING FOR AN ESTABLISHED AUTO REPAIR SERVICE BUSINESS? Look at this commercial business that offers an additional building which is currently being rented out for \$1100 per month as a storage unit (24\'x48\'). This commercial auto repair...