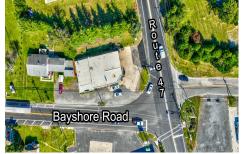

Berger Realty, Inc. 3160 Asbury Avenue Ocean City, NJ 08226 1-877-237-4371/609-399-0076 info@bergerrealty.com

PROPERTY DETAILS

449 Route 47 S, Green Creek, NJ, 08219

Price \$399,000.00

# Total Rooms Bedrooms 0 Baths Full Baths Half 2 Year Built 1955 Type Commercial/Industrial Block Number 389 Listing # 250021 Taxes 4404.00

# **COMMENTS**

YOU GET 2 COMMERCIAL BUILDINGS FOR THE PRICE OF ONE! GREAT FAMILY-OWNED BUSINESS OPPORTUNITY WITH HIGH TRAFFIC VISIBILITY! ARE YOU LOOKING FOR AN ESTABLISHED AUTO REPAIR SERVICE BUSINESS? Look at this commercial business that offers an additional building which is currently being rented out for \$1100 per month as a storage unit (24\'x48\'). This commercial auto repair...