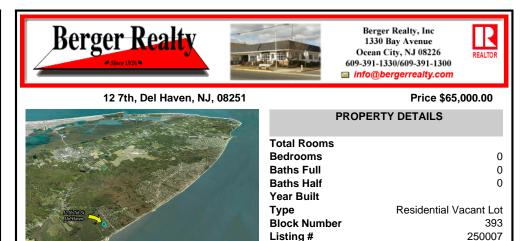

## COMMENTS

Large parcel measuring 280 feet in width and 100 feet in depth. WE have a copy of a 9-12-2008 Final Construction Plan, Variation Plan by Dante Guzzi Engineering for a Duplex with wetland buffers of 50 feet. See attached C Variance Resolution that passed. The buyer will be responsible for obtaining all necessary approvals, and the property will be sold in its current condi...

### COMMENTS

Taxes

Large parcel measuring 280 feet in width and 100 feet in depth. WE have a copy of a 9-12-2008 Final Construction Plan, Variation Plan by Dante Guzzi Engineering for a Duplex with wetland buffers of 50 feet. See attached C Variance Resolution that passed. The buyer will be responsible for obtaining all necessary approvals, and the property will be sold in its current condi...