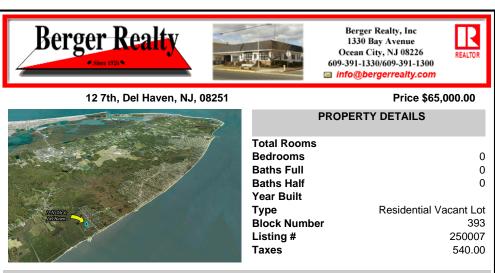

## COMMENTS

Large parcel measuring 280 feet in width and 100 feet in depth. WE have a copy of a 9-12-2008 Final Construction Plan, Variation Plan by Dante Guzzi Engineering for a Duplex with wetland buffers of 50 feet. See attached C Variance Resolution that passed. The buyer will be responsible for obtaining all necessary approvals, and the property will be sold in its current condi...

### COMMENTS

Taxes

Large parcel measuring 280 feet in width and 100 feet in depth. WE have a copy of a 9-12-2008 Final Construction Plan, Variation Plan by Dante Guzzi Engineering for a Duplex with wetland buffers of 50 feet. See attached C Variance Resolution that passed. The buyer will be responsible for obtaining all necessary approvals, and the property will be sold in its current condi...