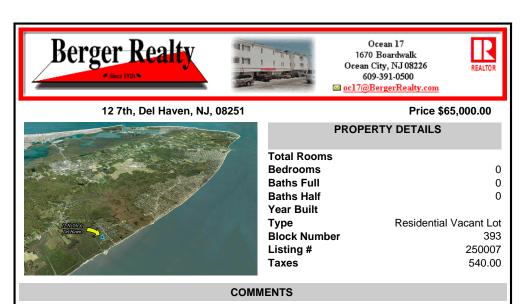

Large parcel measuring 280 feet in width and 100 feet in depth. WE have a copy of a 9-12-2008 Final Construction Plan, Variation Plan by Dante Guzzi Engineering for a Duplex with wetland buffers of 50 feet. See attached C Variance Resolution that passed. The buyer will be responsible for obtaining all necessary approvals, and the property will be sold in its current condi...

## COMMENTS

Large parcel measuring 280 feet in width and 100 feet in depth. WE have a copy of a 9-12-2008 Final Construction Plan, Variation Plan by Dante Guzzi Engineering for a Duplex with wetland buffers of 50 feet. See attached C Variance Resolution that passed. The buyer will be responsible for obtaining all necessary approvals, and the property will be sold in its current condi...