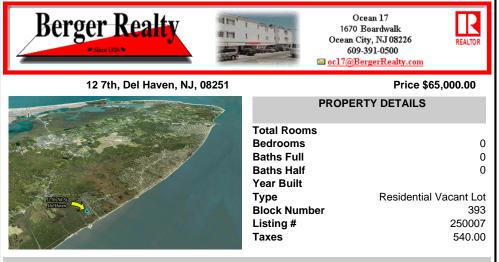

Large parcel measuring 280 feet in width and 100 feet in depth. WE have a copy of a 9-12-2008 Final Construction Plan, Variation Plan by Dante Guzzi Engineering for a Duplex with wetland buffers of 50 feet. See attached C Variance Resolution that passed. The buyer will be responsible for obtaining all necessary approvals, and the property will be sold in its current condi...

## COMMENTS

Large parcel measuring 280 feet in width and 100 feet in depth. WE have a copy of a 9-12-2008 Final Construction Plan, Variation Plan by Dante Guzzi Engineering for a Duplex with wetland buffers of 50 feet. See attached C Variance Resolution that passed. The buyer will be responsible for obtaining all necessary approvals, and the property will be sold in its current condi...