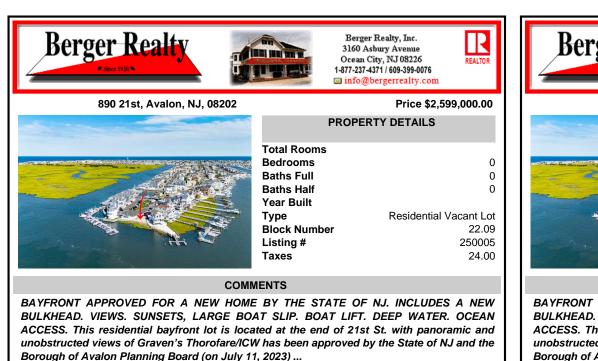

## COMMENTS

BAYFRONT APPROVED FOR A NEW HOME BY THE STATE OF NJ. INCLUDES A NEW BULKHEAD, VIEWS, SUNSETS, LARGE BOAT SLIP, BOAT LIFT, DEEP WATER, OCEAN ACCESS. This residential bayfront lot is located at the end of 21st St. with panoramic and unobstructed views of Graven's Thorofare/ICW has been approved by the State of NJ and the Borough of Avalon Planning Board (on July 11, 2023) ...