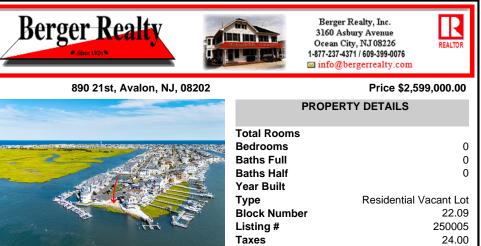

## COMMENTS

BAYFRONT APPROVED FOR A NEW HOME BY THE STATE OF NJ. INCLUDES A NEW BULKHEAD, VIEWS, SUNSETS, LARGE BOAT SLIP, BOAT LIFT, DEEP WATER, OCEAN ACCESS. This residential bayfront lot is located at the end of 21st St. with panoramic and unobstructed views of Graven's Thorofare/ICW has been approved by the State of NJ and the Borough of Avalon Planning Board (on July 11, 2023) ...