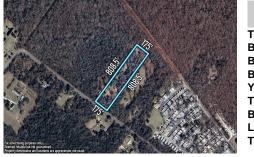

# COMMENTS

Create the life you've imagined on this spacious 3.24-acre lot, perfectly tailored for your dream home. With well and septic permits already secured, you're one step closer to making your vision a reality. This stunning property backs up to serene state land, offering a peaceful natural backdrop and added privacy. Enjoy the best of both worlds with a location less tha ...

### COMMENTS

Create the life you've imagined on this spacious 3.24-acre lot, perfectly tailored for your dream home. With well and septic permits already secured, you're one step closer to making your vision a reality. This stunning property backs up to serene state land, offering a peaceful natural backdrop and added privacy. Enjoy the best of both worlds with a location less tha ...