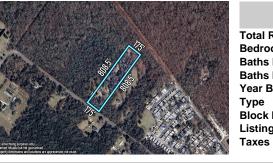

|                       |                     | ROPERTI DETAILS |            |
|-----------------------|---------------------|-----------------|------------|
| A State of the second | Total Rooms         |                 |            |
| A LAND                | Bedrooms            |                 | 0          |
|                       | Baths Full          |                 | 0          |
| A States              | Baths Half          |                 | 0          |
|                       | Year Built          |                 |            |
| 54.6                  | Туре                |                 | Vacant Lot |
| 1100                  | <b>Block Number</b> |                 | 112        |
|                       | Listing #           |                 | 243625     |
|                       | Taxes               |                 | 1614.00    |

### COMMENTS

Create the life you've imagined on this spacious 3.24-acre lot, perfectly tailored for your dream home. With well and septic permits already secured, you're one step closer to making your vision a reality. This stunning property backs up to serene state land, offering a peaceful natural backdrop and added privacy. Enjoy the best of both worlds with a location less tha...