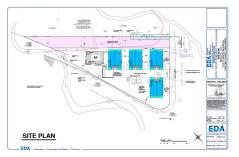

# **COMMENTS**

Fully approved for 8 - 2400 +- sq. ft townhomes. Development is approved for large pool facility and plenty of parking. Water views from all angles and perfectly located in Anglesea with easy access to and from our island. See concept plan attached. Contact listing broker for all details...

# COMMENTS

Fully approved for 8 - 2400 +- sq. ft townhomes. Development is approved for large pool facility and plenty of parking. Water views from all angles and perfectly located in Anglesea with easy access to and from our island. See concept plan attached. Contact listing broker for all details...