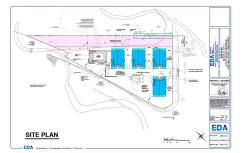

# **COMMENTS**

Fully approved for 8 - 2400 +- sq. ft townhomes. Development is approved for large pool facility and plenty of parking. Water views from all angles and perfectly located in Anglesea with easy access to and from our island. See concept plan attached. Contact listing broker for all details...

# COMMENTS

Fully approved for 8 - 2400 +- sq. ft townhomes. Development is approved for large pool facility and plenty of parking. Water views from all angles and perfectly located in Anglesea with easy access to and from our island. See concept plan attached. Contact listing broker for all details...