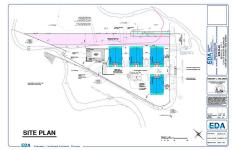

# **COMMENTS**

Fully approved for 8 - 2400 +- sq. ft townhomes. Development is approved for large pool facility and plenty of parking. Water views from all angles and perfectly located in Anglesea with easy access to and from our island. See concept plan attached. Contact listing broker for all details...

# COMMENTS

Fully approved for 8 - 2400 +- sq. ft townhomes. Development is approved for large pool facility and plenty of parking. Water views from all angles and perfectly located in Anglesea with easy access to and from our island. See concept plan attached. Contact listing broker for all details...