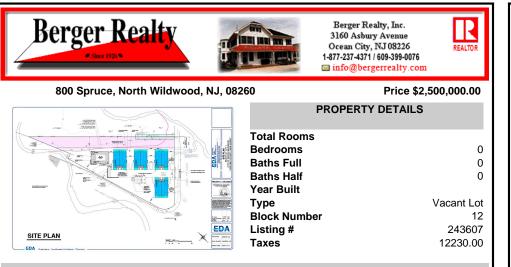

#### **PROPERTY DETAILS Total Rooms Bedrooms** 0 **Baths Full** 0 **Baths Half** 0 Year Built De Vacant Lot Туре Block Number 12 EDA Listing # 243607 SITE PLAN Taxes 12230.00

COMMENTS

Fully approved for 8 - 2400 +- sq. ft townhomes. Development is approved for large pool facility and plenty of parking. Water views from all angles and perfectly located in Anglesea with easy access to and from our island. See concept plan attached. Contact listing broker for all details...

### COMMENTS

Fully approved for 8 - 2400 +- sq. ft townhomes. Development is approved for large pool facility and plenty of parking. Water views from all angles and perfectly located in Anglesea with easy access to and from our island. See concept plan attached. Contact listing broker for all details...