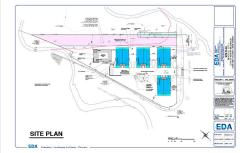

#### **COMMENTS**

Fully approved for 8 - 2400 +- sq. ft townhomes. Development is approved for large pool facility and plenty of parking. Water views from all angles and perfectly located in Anglesea with easy access to and from our island. See concept plan attached. Contact listing broker for all details...

#### COMMENTS

**Taxes** 

Fully approved for 8 - 2400 +- sq. ft townhomes. Development is approved for large pool facility and plenty of parking. Water views from all angles and perfectly located in Anglesea with easy access to and from our island. See concept plan attached. Contact listing broker for all details...