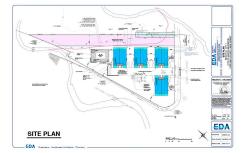

#### **COMMENTS**

Fully approved for 8 - 2400 +- sq. ft townhomes. Development is approved for large pool facility and plenty of parking. Water views from all angles and perfectly located in Anglesea with easy access to and from our island. See concept plan attached. Contact listing broker for all details...

#### COMMENTS

**Taxes** 

Fully approved for 8 - 2400 +- sq. ft townhomes. Development is approved for large pool facility and plenty of parking. Water views from all angles and perfectly located in Anglesea with easy access to and from our island. See concept plan attached. Contact listing broker for all details...