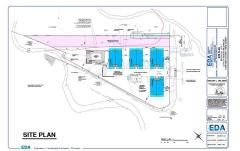

## COMMENTS

Fully approved for 8 - 2400 +- sq. ft townhomes. Development is approved for large pool facility and plenty of parking. Water views from all angles and perfectly located in Anglesea with easy access to and from our island. See concept plan attached. Contact listing broker for all details...

## **PROPERTY FEATURES**