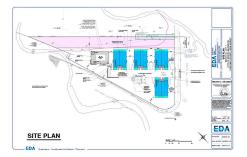

## **COMMENTS**

Fully approved for 8 - 2400 +- sq. ft townhomes. Development is approved for large pool facility and plenty of parking. Water views from all angles and perfectly located in Anglesea with easy access to and from our island. See concept plan attached. Contact listing broker for all details...

## **PROPERTY FEATURES**