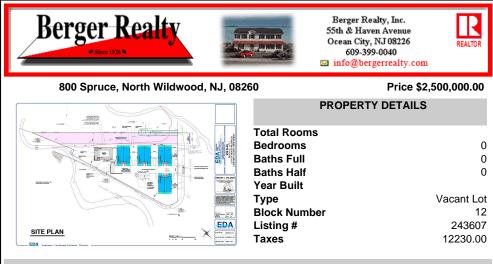

# COMMENTS

Fully approved for 8 - 2400 +- sq. ft townhomes. Development is approved for large pool facility and plenty of parking. Water views from all angles and perfectly located in Anglesea with easy access to and from our island. See concept plan attached. Contact listing broker for all details ...

### **PROPERTY FEATURES**