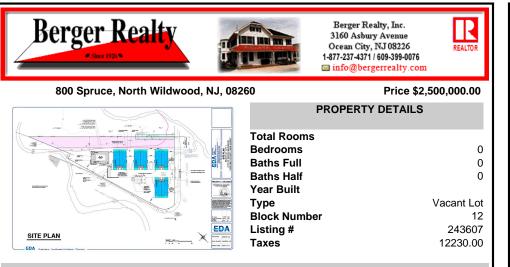

COMMENTS

Fully approved for 8 - 2400 +- sq. ft townhomes. Development is approved for large pool facility and plenty of parking. Water views from all angles and perfectly located in Anglesea with easy access to and from our island. See concept plan attached. Contact listing broker for all details ...

#### **PROPERTY DETAILS Total Rooms Bedrooms** 0 **Baths Full** 0 **Baths Half** 0 Year Built De Туре Vacant Lot **Block Number** 12 EDA Listing # 243607 SITE PLAN Taxes 12230.00

## COMMENTS

Fully approved for 8 - 2400 +- sq. ft townhomes. Development is approved for large pool facility and plenty of parking. Water views from all angles and perfectly located in Anglesea with easy access to and from our island. See concept plan attached. Contact listing broker for all details ...