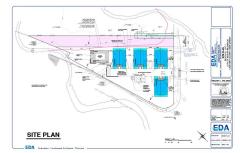

# **COMMENTS**

Fully approved for 8 - 2400 +- sq. ft townhomes. Development is approved for large pool facility and plenty of parking. Water views from all angles and perfectly located in Anglesea with easy access to and from our island. See concept plan attached. Contact listing broker for all details...

# COMMENTS

**Taxes** 

Fully approved for 8 - 2400 +- sq. ft townhomes. Development is approved for large pool facility and plenty of parking. Water views from all angles and perfectly located in Anglesea with easy access to and from our island. See concept plan attached. Contact listing broker for all details...