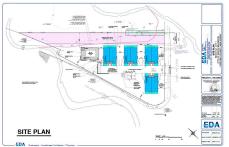

# **COMMENTS**

Fully approved for 8 - 2400 +- sq. ft townhomes. Development is approved for large pool facility and plenty of parking. Water views from all angles and perfectly located in Anglesea with easy access to and from our island. See concept plan attached. Contact listing broker for all details...

# COMMENTS

**Taxes** 

Fully approved for 8 - 2400 +- sq. ft townhomes. Development is approved for large pool facility and plenty of parking. Water views from all angles and perfectly located in Anglesea with easy access to and from our island. See concept plan attached. Contact listing broker for all details...