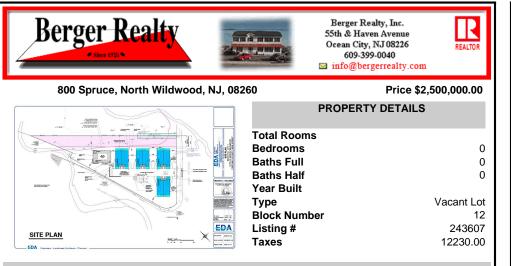

# COMMENTS

Fully approved for 8 - 2400 +- sq. ft townhomes. Development is approved for large pool facility and plenty of parking. Water views from all angles and perfectly located in Anglesea with easy access to and from our island. See concept plan attached. Contact listing broker for all details ...

# **PROPERTY FEATURES**