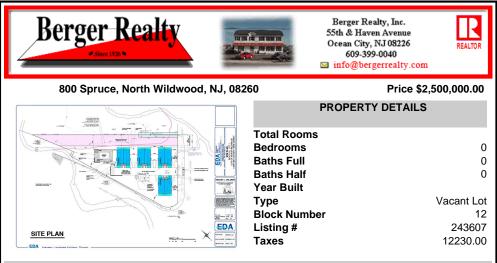

## COMMENTS

Fully approved for 8 - 2400 +- sq. ft townhomes. Development is approved for large pool facility and plenty of parking. Water views from all angles and perfectly located in Anglesea with easy access to and from our island. See concept plan attached. Contact listing broker for all details ...

## **PROPERTY FEATURES**