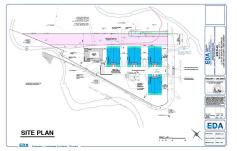

## **COMMENTS**

Fully approved for 8 - 2400 +- sq. ft townhomes. Development is approved for large pool facility and plenty of parking. Water views from all angles and perfectly located in Anglesea with easy access to and from our island. See concept plan attached. Contact listing broker for all details...

## COMMENTS

Fully approved for 8 - 2400 +- sq. ft townhomes. Development is approved for large pool facility and plenty of parking. Water views from all angles and perfectly located in Anglesea with easy access to and from our island. See concept plan attached. Contact listing broker for all details...