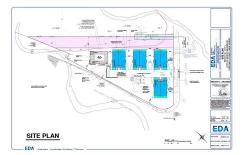

## **COMMENTS**

Fully approved for 8 - 2400 +- sq. ft townhomes. Development is approved for large pool facility and plenty of parking. Water views from all angles and perfectly located in Anglesea with easy access to and from our island. See concept plan attached. Contact listing broker for all details...

## COMMENTS

Fully approved for 8 - 2400 +- sq. ft townhomes. Development is approved for large pool facility and plenty of parking. Water views from all angles and perfectly located in Anglesea with easy access to and from our island. See concept plan attached. Contact listing broker for all details...