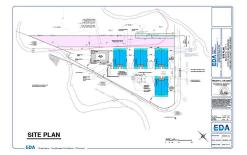

## **COMMENTS**

Fully approved for 8 - 2400 +- sq. ft townhomes. Development is approved for large pool facility and plenty of parking. Water views from all angles and perfectly located in Anglesea with easy access to and from our island. See concept plan attached. Contact listing broker for all details...

## COMMENTS

Fully approved for 8 - 2400 +- sq. ft townhomes. Development is approved for large pool facility and plenty of parking. Water views from all angles and perfectly located in Anglesea with easy access to and from our island. See concept plan attached. Contact listing broker for all details...