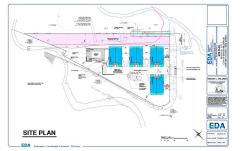

## **COMMENTS**

Fully approved for 8 - 2400 +- sq. ft townhomes. Development is approved for large pool facility and plenty of parking. Water views from all angles and perfectly located in Anglesea with easy access to and from our island. See concept plan attached. Contact listing broker for all details...

## COMMENTS

Fully approved for 8 - 2400 +- sq. ft townhomes. Development is approved for large pool facility and plenty of parking. Water views from all angles and perfectly located in Anglesea with easy access to and from our island. See concept plan attached. Contact listing broker for all details...