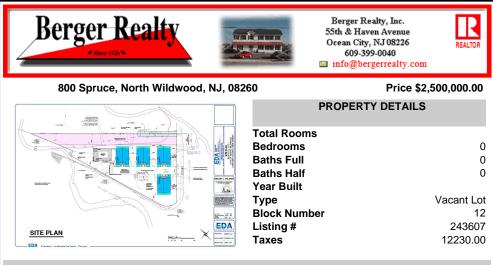

# COMMENTS

Fully approved for 8 - 2400 +- sq. ft townhomes. Development is approved for large pool facility and plenty of parking. Water views from all angles and perfectly located in Anglesea with easy access to and from our island. See concept plan attached. Contact listing broker for all details ...