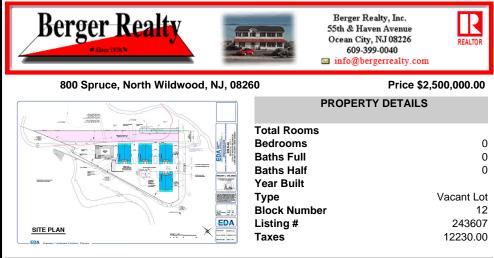

### COMMENTS

Fully approved for 8 - 2400 +- sq. ft townhomes. Development is approved for large pool facility and plenty of parking. Water views from all angles and perfectly located in Anglesea with easy access to and from our island. See concept plan attached. Contact listing broker for all details ...

# COMMENTS

Fully approved for 8 - 2400 +- sq. ft townhomes. Development is approved for large pool facility and plenty of parking. Water views from all angles and perfectly located in Anglesea with easy access to and from our island. See concept plan attached. Contact listing broker for all details ...