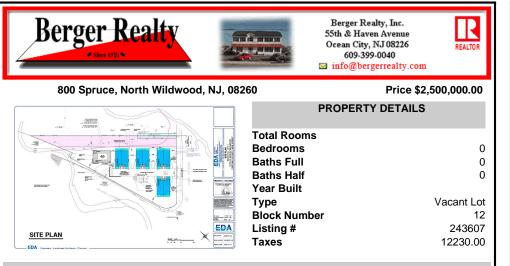

### COMMENTS

Fully approved for 8 - 2400 +- sq. ft townhomes. Development is approved for large pool facility and plenty of parking. Water views from all angles and perfectly located in Anglesea with easy access to and from our island. See concept plan attached. Contact listing broker for all details ...

# COMMENTS

Fully approved for 8 - 2400 +- sq. ft townhomes. Development is approved for large pool facility and plenty of parking. Water views from all angles and perfectly located in Anglesea with easy access to and from our island. See concept plan attached. Contact listing broker for all details ...