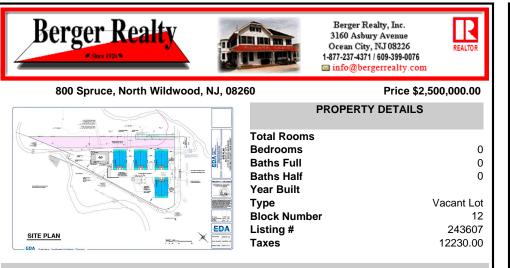

#### **PROPERTY DETAILS Total Rooms Bedrooms** 0 **Baths Full** 0 **Baths Half** 0 Year Built Q Туре Vacant Lot **Block Number** 12 EDA Listing # 243607 SITE PLAN Taxes 12230.00

COMMENTS

Fully approved for 8 - 2400 +- sq. ft townhomes. Development is approved for large pool facility and plenty of parking. Water views from all angles and perfectly located in Anglesea with easy access to and from our island. See concept plan attached. Contact listing broker for all details ...