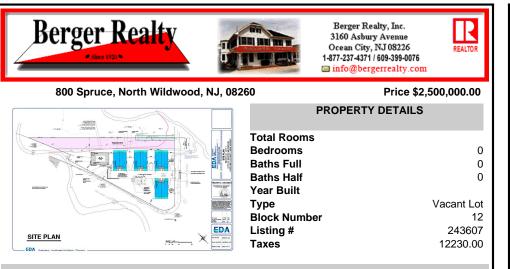

## **PROPERTY FEATURES**

CONTACT

Scan to see Property page.

Ask for Susan Goetz Berger Realty Inc 3160 Asbury Avenue, Ocean City Call: 609-380-8757 Email to: goe@bergerrealty.com

|           | Total Rooms  |            |
|-----------|--------------|------------|
|           | Bedrooms     | 0          |
|           | Baths Full   | 0          |
|           | Baths Half   | 0          |
|           | Year Built   |            |
|           | Туре         | Vacant Lot |
|           | Block Number | 12         |
| SITE PLAN | Listing #    | 243607     |
|           | Taxes        | 12230.00   |
|           |              |            |

COMMENTS

Fully approved for 8 - 2400 +- sq. ft townhomes. Development is approved for large pool facility and plenty of parking. Water views from all angles and perfectly located in Anglesea with easy access to and from our island. See concept plan attached. Contact listing broker for all details...