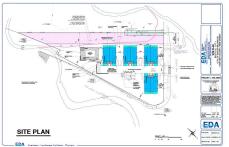

# **COMMENTS**

Fully approved for 8 - 2400 +- sq. ft townhomes. Development is approved for large pool facility and plenty of parking. Water views from all angles and perfectly located in Anglesea with easy access to and from our island. See concept plan attached. Contact listing broker for all details...

# COMMENTS

Fully approved for 8 - 2400 +- sq. ft townhomes. Development is approved for large pool facility and plenty of parking. Water views from all angles and perfectly located in Anglesea with easy access to and from our island. See concept plan attached. Contact listing broker for all details...