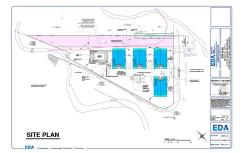

# **COMMENTS**

Fully approved for 8 - 2400 +- sq. ft townhomes. Development is approved for large pool facility and plenty of parking. Water views from all angles and perfectly located in Anglesea with easy access to and from our island. See concept plan attached. Contact listing broker for all details...

# COMMENTS

Fully approved for 8 - 2400 +- sq. ft townhomes. Development is approved for large pool facility and plenty of parking. Water views from all angles and perfectly located in Anglesea with easy access to and from our island. See concept plan attached. Contact listing broker for all details...