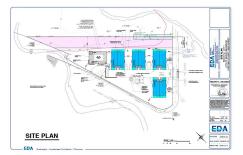

### **COMMENTS**

Fully approved for 8 - 2400 +- sq. ft townhomes. Development is approved for large pool facility and plenty of parking. Water views from all angles and perfectly located in Anglesea with easy access to and from our island. See concept plan attached. Contact listing broker for all details...

### COMMENTS

Fully approved for 8 - 2400 +- sq. ft townhomes. Development is approved for large pool facility and plenty of parking. Water views from all angles and perfectly located in Anglesea with easy access to and from our island. See concept plan attached. Contact listing broker for all details...