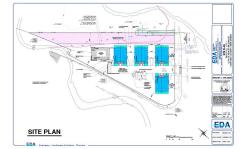

### **COMMENTS**

Fully approved for 8 - 2400 +- sq. ft townhomes. Development is approved for large pool facility and plenty of parking. Water views from all angles and perfectly located in Anglesea with easy access to and from our island. See concept plan attached. Contact listing broker for all details...

### COMMENTS

Fully approved for 8 - 2400 +- sq. ft townhomes. Development is approved for large pool facility and plenty of parking. Water views from all angles and perfectly located in Anglesea with easy access to and from our island. See concept plan attached. Contact listing broker for all details...