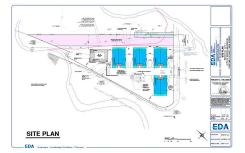

### **COMMENTS**

Fully approved for 8 - 2400 +- sq. ft townhomes. Development is approved for large pool facility and plenty of parking. Water views from all angles and perfectly located in Anglesea with easy access to and from our island. See concept plan attached. Contact listing broker for all details...