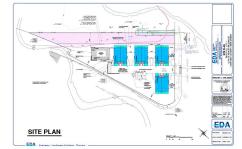

### **COMMENTS**

Fully approved for 8 - 2400 +- sq. ft townhomes. Development is approved for large pool facility and plenty of parking. Water views from all angles and perfectly located in Anglesea with easy access to and from our island. See concept plan attached. Contact listing broker for all details...