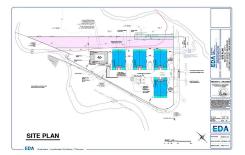

#### **COMMENTS**

Fully approved for 8 - 2400 +- sq. ft townhomes. Development is approved for large pool facility and plenty of parking. Water views from all angles and perfectly located in Anglesea with easy access to and from our island. See concept plan attached. Contact listing broker for all details...

#### COMMENTS

Fully approved for 8 - 2400 +- sq. ft townhomes. Development is approved for large pool facility and plenty of parking. Water views from all angles and perfectly located in Anglesea with easy access to and from our island. See concept plan attached. Contact listing broker for all details...