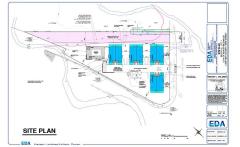

#### **COMMENTS**

Fully approved for 8 - 2400 +- sq. ft townhomes. Development is approved for large pool facility and plenty of parking. Water views from all angles and perfectly located in Anglesea with easy access to and from our island. See concept plan attached. Contact listing broker for all details...

#### COMMENTS

Fully approved for 8 - 2400 +- sq. ft townhomes. Development is approved for large pool facility and plenty of parking. Water views from all angles and perfectly located in Anglesea with easy access to and from our island. See concept plan attached. Contact listing broker for all details...