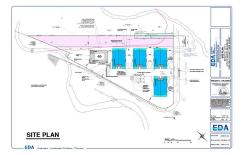

## **COMMENTS**

Fully approved for 8 - 2400 +- sq. ft townhomes. Development is approved for large pool facility and plenty of parking. Water views from all angles and perfectly located in Anglesea with easy access to and from our island. See concept plan attached. Contact listing broker for all details...