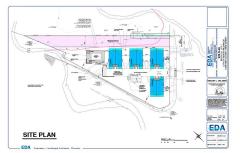

## COMMENTS

Fully approved for 8 - 2400 +- sq. ft townhomes. Development is approved for large pool facility and plenty of parking. Water views from all angles and perfectly located in Anglesea with easy access to and from our island. See concept plan attached. Contact listing broker for all details...