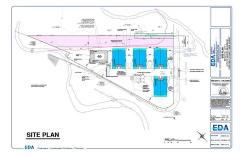

## **COMMENTS**

Fully approved for 8 - 2400 +- sq. ft townhomes. Development is approved for large pool facility and plenty of parking. Water views from all angles and perfectly located in Anglesea with easy access to and from our island. See concept plan attached. Contact listing broker for all details...

## COMMENTS

Fully approved for 8 - 2400 +- sq. ft townhomes. Development is approved for large pool facility and plenty of parking. Water views from all angles and perfectly located in Anglesea with easy access to and from our island. See concept plan attached. Contact listing broker for all details...