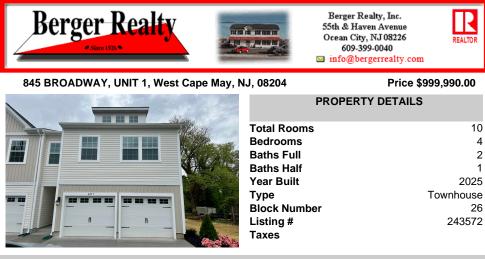

| PROPERTY FEATURES                                                     |                                                                   |                                                                                                         |                                                                                                                                   |  |  |
|-----------------------------------------------------------------------|-------------------------------------------------------------------|---------------------------------------------------------------------------------------------------------|-----------------------------------------------------------------------------------------------------------------------------------|--|--|
| UnitFeatures<br>Kitchen Island<br>Walk-In/Cedar Closet<br>Tile Floors | ParkingGarage<br>Garage<br>2 Car<br>Attached<br>Concrete Driveway | OtherRooms<br>Living Room<br>Kitchen<br>Eat In Kitchen<br>Dining Area<br>Pantry<br>Laundry/Utility Room | AppliancesIncluded<br>Oven<br>Microwave Oven<br>Refrigerator<br>Dishwasher<br>Disposal<br>Cooktop<br>Stainless Steel<br>Appliance |  |  |
| Heating<br>Gas Natural<br>Forced Air<br>Sewer<br>Public               | Cooling<br>Central Air                                            | HotWater<br>Gas                                                                                         | Water<br>Public                                                                                                                   |  |  |