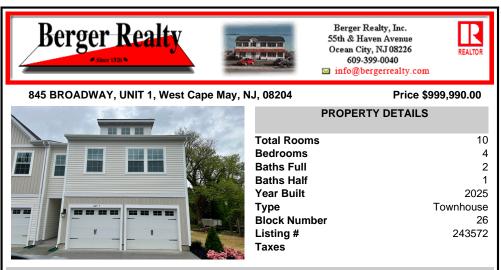

| PROPERTY FEATURES                                                     |                                                                   |                                                                                                         |                                                                                                                                   |  |
|-----------------------------------------------------------------------|-------------------------------------------------------------------|---------------------------------------------------------------------------------------------------------|-----------------------------------------------------------------------------------------------------------------------------------|--|
| UnitFeatures<br>Kitchen Island<br>Walk-In/Cedar Closet<br>Tile Floors | ParkingGarage<br>Garage<br>2 Car<br>Attached<br>Concrete Driveway | OtherRooms<br>Living Room<br>Kitchen<br>Eat In Kitchen<br>Dining Area<br>Pantry<br>Laundry/Utility Room | AppliancesIncluded<br>Oven<br>Microwave Oven<br>Refrigerator<br>Dishwasher<br>Disposal<br>Cooktop<br>Stainless Steel<br>Appliance |  |
| Heating<br>Gas Natural<br>Forced Air                                  | Cooling<br>Central Air                                            | HotWater<br>Gas                                                                                         | Water<br>Public                                                                                                                   |  |

Sewer Public