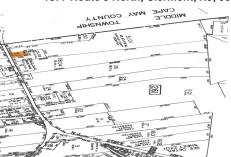

PROPERTY DETAILS

1877 Route 9 North, Clermont, NJ, 08210

Price \$200,000.00

| 1 | 11.01        |                       |
|---|--------------|-----------------------|
|   | Total Rooms  |                       |
|   | Bedrooms     | 0                     |
|   | Baths Full   | 0                     |
|   | Baths Half   | 0                     |
|   | Year Built   |                       |
|   | Туре         | Commercial Vacant Lot |
|   | Block Number | 261                   |
|   | Listing #    | 243569                |
|   | Taxes        | 2772.00               |

# **COMMENTS**

Vacant land, Not Heavily Wooded 1 acre lot on Route 9 for sale. Just south of Route 83 and Route 9. Located among other commercial properties in Dennis Township, complementing one another in this sweet spot of Clermont....