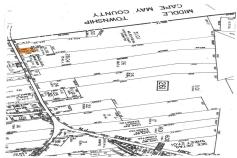

Berger Realty, Inc 1330 Bay Avenue Ocean City, NJ 08226 609-391-1330/609-391-1300 info@bergerrealty.com

1877 Route 9 North, Clermont, NJ, 08210

Price \$200,000.00

| PROPERTY DETAILS |                                                                                   |
|------------------|-----------------------------------------------------------------------------------|
| Total Rooms      |                                                                                   |
| Bedrooms         | 0                                                                                 |
| Baths Full       | 0                                                                                 |
| Baths Half       | 0                                                                                 |
| Year Built       |                                                                                   |
| Type             | Commercial Vacant Lot                                                             |
| Block Number     | 261                                                                               |
| Listing #        | 243569                                                                            |
| Taxes            | 2772.00                                                                           |
|                  | Total Rooms Bedrooms Baths Full Baths Half Year Built Type Block Number Listing # |

# **COMMENTS**

Vacant land, Not Heavily Wooded 1 acre lot on Route 9 for sale. Just south of Route 83 and Route 9. Located among other commercial properties in Dennis Township, complementing one another in this sweet spot of Clermont....