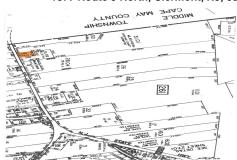

## **COMMENTS**

Vacant land, Not Heavily Wooded 1 acre lot on Route 9 for sale. Just south of Route 83 and Route 9. Located among other commercial properties in Dennis Township, complementing one another in this sweet spot of Clermont....

## **PROPERTY FEATURES**