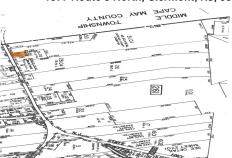

# **COMMENTS**

Vacant land, Not Heavily Wooded 1 acre lot on Route 9 for sale. Just south of Route 83 and Route 9. Located among other commercial properties in Dennis Township, complementing one another in this sweet spot of Clermont....