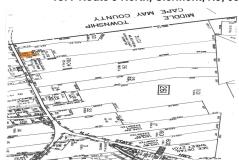

### **COMMENTS**

Vacant land, Not Heavily Wooded 1 acre lot on Route 9 for sale. Just south of Route 83 and Route 9. Located among other commercial properties in Dennis Township, complementing one another in this sweet spot of Clermont....