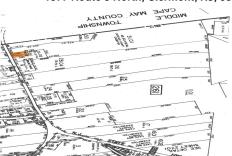

# 1877 Route 9 North, Clermont, NJ, 08210

# PROPERTY DETAILS

| * | Total Rooms  |                       |
|---|--------------|-----------------------|
|   | Bedrooms     | 0                     |
|   | Baths Full   | 0                     |
|   | Baths Half   | 0                     |
|   | Year Built   |                       |
|   | Туре         | Commercial Vacant Lot |
|   | Block Number | 261                   |
|   | Listing #    | 243569                |
|   | Taxes        | 2772.00               |

# COMMENTS

Vacant land, Not Heavily Wooded 1 acre lot on Route 9 for sale. Just south of Route 83 and Route 9. Located among other commercial properties in Dennis Township, complementing one another in this sweet spot of Clermont....