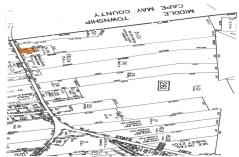

# 1877 Route 9 North, Clermont, NJ, 08210

# Price \$200,000.00

| G .  | PROPERTY DETAILS |                       |
|------|------------------|-----------------------|
| **** | Total Rooms      |                       |
|      | Bedrooms         | 0                     |
|      | Baths Full       | 0                     |
| <    | Baths Half       | 0                     |
| /    | Year Built       |                       |
|      | Туре             | Commercial Vacant Lot |
|      | Block Number     | 261                   |
|      | Listing #        | 243569                |
|      | Taxes            | 2772.00               |
|      |                  |                       |

# **COMMENTS**

Vacant land, Not Heavily Wooded 1 acre lot on Route 9 for sale. Just south of Route 83 and Route 9. Located among other commercial properties in Dennis Township, complementing one another in this sweet spot of Clermont....