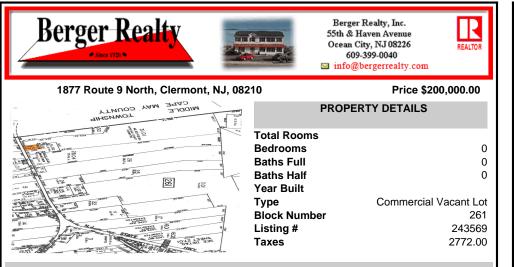

COMMENTS

Vacant land, Not Heavily Wooded 1 acre lot on Route 9 for sale. Just south of Route 83 and Route 9. Located among other commercial properties in Dennis Township, complementing one another in this sweet spot of Clermont ....

### COMMENTS

Vacant land, Not Heavily Wooded 1 acre lot on Route 9 for sale. Just south of Route 83 and Route 9. Located among other commercial properties in Dennis Township, complementing one another in this sweet spot of Clermont ....