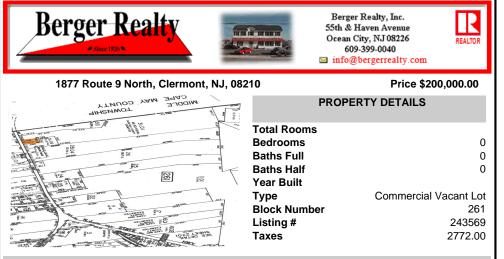

COMMENTS

Vacant land, Not Heavily Wooded 1 acre lot on Route 9 for sale. Just south of Route 83 and Route 9. Located among other commercial properties in Dennis Township, complementing one another in this sweet spot of Clermont ....

### COMMENTS

Vacant land, Not Heavily Wooded 1 acre lot on Route 9 for sale. Just south of Route 83 and Route 9. Located among other commercial properties in Dennis Township, complementing one another in this sweet spot of Clermont ....