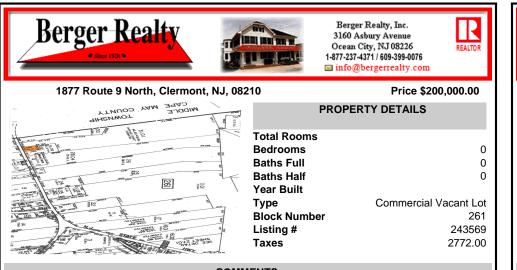

COMMENTS

Vacant land, Not Heavily Wooded 1 acre lot on Route 9 for sale. Just south of Route 83 and Route 9. Located among other commercial properties in Dennis Township, complementing one another in this sweet spot of Clermont....