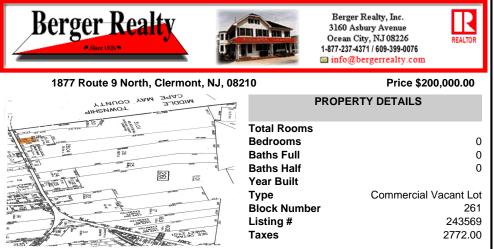

### COMMENTS

Vacant land, Not Heavily Wooded 1 acre lot on Route 9 for sale. Just south of Route 83 and Route 9. Located among other commercial properties in Dennis Township, complementing one another in this sweet spot of Clermont....