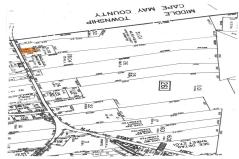

#### **COMMENTS**

Vacant land, Not Heavily Wooded 1 acre lot on Route 9 for sale. Just south of Route 83 and Route 9. Located among other commercial properties in Dennis Township, complementing one another in this sweet spot of Clermont....

### **COMMENTS**

Vacant land, Not Heavily Wooded 1 acre lot on Route 9 for sale. Just south of Route 83 and Route 9. Located among other commercial properties in Dennis Township, complementing one another in this sweet spot of Clermont....