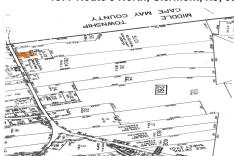

#### **COMMENTS**

Vacant land, Not Heavily Wooded 1 acre lot on Route 9 for sale. Just south of Route 83 and Route 9. Located among other commercial properties in Dennis Township, complementing one another in this sweet spot of Clermont....

### **COMMENTS**

Vacant land, Not Heavily Wooded 1 acre lot on Route 9 for sale. Just south of Route 83 and Route 9. Located among other commercial properties in Dennis Township, complementing one another in this sweet spot of Clermont....