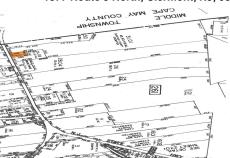

# **COMMENTS**

Vacant land, Not Heavily Wooded 1 acre lot on Route 9 for sale. Just south of Route 83 and Route 9. Located among other commercial properties in Dennis Township, complementing one another in this sweet spot of Clermont....

## **PROPERTY FEATURES**