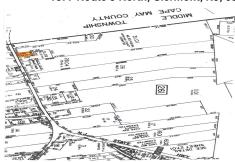

## **COMMENTS**

Vacant land, Not Heavily Wooded 1 acre lot on Route 9 for sale. Just south of Route 83 and Route 9. Located among other commercial properties in Dennis Township, complementing one another in this sweet spot of Clermont....

## **PROPERTY FEATURES**