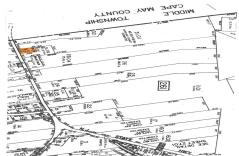

### **COMMENTS**

Vacant land, Not Heavily Wooded 1 acre lot on Route 9 for sale. Just south of Route 83 and Route 9. Located among other commercial properties in Dennis Township, complementing one another in this sweet spot of Clermont....