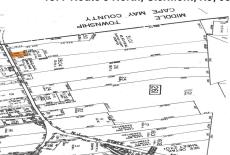

### COMMENTS

Vacant land, Not Heavily Wooded 1 acre lot on Route 9 for sale. Just south of Route 83 and Route 9. Located among other commercial properties in Dennis Township, complementing one another in this sweet spot of Clermont....