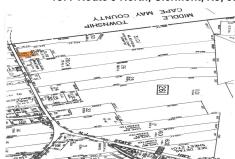

### **COMMENTS**

Vacant land, Not Heavily Wooded 1 acre lot on Route 9 for sale. Just south of Route 83 and Route 9. Located among other commercial properties in Dennis Township, complementing one another in this sweet spot of Clermont....

# **COMMENTS**

Vacant land, Not Heavily Wooded 1 acre lot on Route 9 for sale. Just south of Route 83 and Route 9. Located among other commercial properties in Dennis Township, complementing one another in this sweet spot of Clermont....