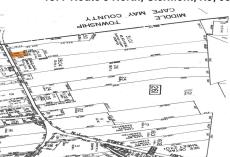

### **COMMENTS**

Vacant land, Not Heavily Wooded 1 acre lot on Route 9 for sale. Just south of Route 83 and Route 9. Located among other commercial properties in Dennis Township, complementing one another in this sweet spot of Clermont....

# **COMMENTS**

Vacant land, Not Heavily Wooded 1 acre lot on Route 9 for sale. Just south of Route 83 and Route 9. Located among other commercial properties in Dennis Township, complementing one another in this sweet spot of Clermont....