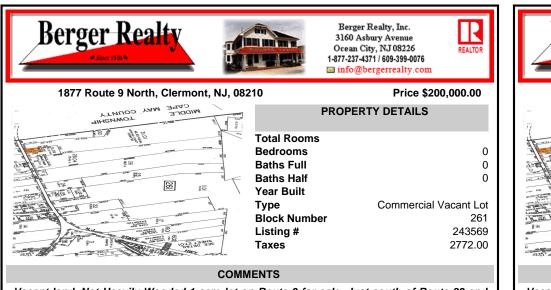

Vacant land, Not Heavily Wooded 1 acre lot on Route 9 for sale. Just south of Route 83 and Route 9. Located among other commercial properties in Dennis Township, complementing one another in this sweet spot of Clermont....

## COMMENTS

Vacant land, Not Heavily Wooded 1 acre lot on Route 9 for sale. Just south of Route 83 and Route 9. Located among other commercial properties in Dennis Township, complementing one another in this sweet spot of Clermont....