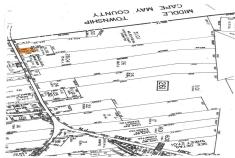

## **COMMENTS**

Vacant land, Not Heavily Wooded 1 acre lot on Route 9 for sale. Just south of Route 83 and Route 9. Located among other commercial properties in Dennis Township, complementing one another in this sweet spot of Clermont ....

## **PROPERTY FEATURES**