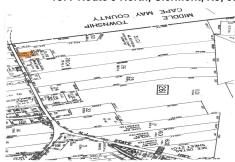

# **COMMENTS**

Vacant land, Not Heavily Wooded 1 acre lot on Route 9 for sale. Just south of Route 83 and Route 9. Located among other commercial properties in Dennis Township, complementing one another in this sweet spot of Clermont....