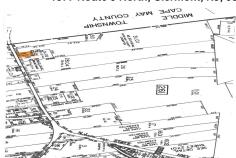

# **COMMENTS**

Vacant land, Not Heavily Wooded 1 acre lot on Route 9 for sale. Just south of Route 83 and Route 9. Located among other commercial properties in Dennis Township, complementing one another in this sweet spot of Clermont....