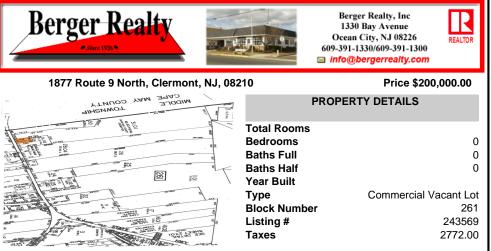

Vacant land, Not Heavily Wooded 1 acre lot on Route 9 for sale. Just south of Route 83 and Route 9. Located among other commercial properties in Dennis Township, complementing one another in this sweet spot of Clermont....

## COMMENTS

Vacant land, Not Heavily Wooded 1 acre lot on Route 9 for sale. Just south of Route 83 and Route 9. Located among other commercial properties in Dennis Township, complementing one another in this sweet spot of Clermont....