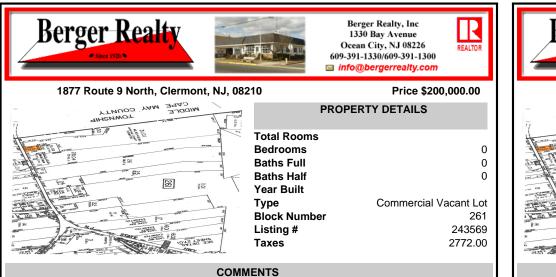

Vacant land, Not Heavily Wooded 1 acre lot on Route 9 for sale. Just south of Route 83 and Route 9. Located among other commercial properties in Dennis Township, complementing one another in this sweet spot of Clermont....

## COMMENTS

Vacant land, Not Heavily Wooded 1 acre lot on Route 9 for sale. Just south of Route 83 and Route 9. Located among other commercial properties in Dennis Township, complementing one another in this sweet spot of Clermont....