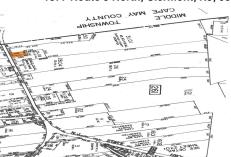

## **COMMENTS**

Vacant land, Not Heavily Wooded 1 acre lot on Route 9 for sale. Just south of Route 83 and Route 9. Located among other commercial properties in Dennis Township, complementing one another in this sweet spot of Clermont....

# COMMENTS

Vacant land, Not Heavily Wooded 1 acre lot on Route 9 for sale. Just south of Route 83 and Route 9. Located among other commercial properties in Dennis Township, complementing one another in this sweet spot of Clermont....