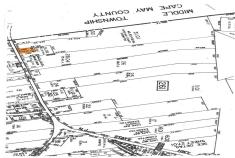

## **COMMENTS**

Vacant land, Not Heavily Wooded 1 acre lot on Route 9 for sale. Just south of Route 83 and Route 9. Located among other commercial properties in Dennis Township, complementing one another in this sweet spot of Clermont....

# COMMENTS

Vacant land, Not Heavily Wooded 1 acre lot on Route 9 for sale. Just south of Route 83 and Route 9. Located among other commercial properties in Dennis Township, complementing one another in this sweet spot of Clermont....